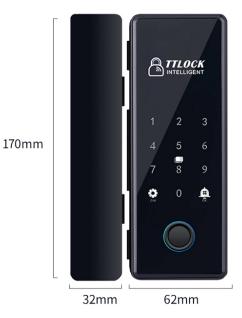

s Door Lock



CG-IGLASSK190

## Specifications

| Fingerprint Type     | Semiconductor Fingerprint Sensor | Remote control capacity | share 1000 capacity with the card |
|----------------------|----------------------------------|-------------------------|-----------------------------------|
| Recognition speed    | 0.58                             | Card type               | IC card (M1 card)                 |
| Fingerprint capacity | 100 pieces                       | Data download           | Tongtong lock APP                 |
| Password capacity    | 250                              | Working power supply    | 4 1.5V AA alkaline dry batteries  |
| Swipe card capacity  | 1000                             | Emergency power supply  | Micro-USB                         |

## Dimension(mm)