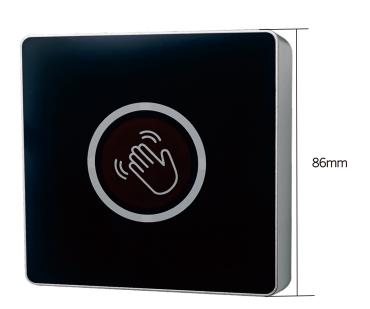

## Specifications

| Product Name      | Tuya APP Remote Control |
|-------------------|-------------------------|
| Dimensions        | 115Lx70Wx21H(mm)        |
| Operating Voltage | DC9-DC12V               |
| Relay             | NO/NC/OM                |
| Material          | Acrylic Panel           |

## Dimension(mm)

- ♥ Vouliagmenis Ave. 262, Ag. Dimitrios 17343
- **\ +**30 210 9640258 **≥** info@cgate.gr
- https://cgate.gr