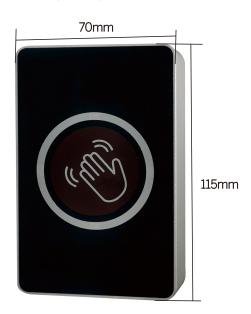

## Specifications

| Product Name      | Tuya APP Remote Control |
|-------------------|-------------------------|
| Dimensions        | 115Lx70Wx21H(mm)        |
| Operating Voltage | DC9-DC12V               |
| Relay             | NO/NC/OM                |
| Material          | Acrylic Panel           |

## Dimension(mm)

- ♥ Vouliagmenis Ave. 262, Ag. Dimitrios 17343
- **\ +**30 210 9640258 **≥** info@cgate.gr
- https://cgate.gr